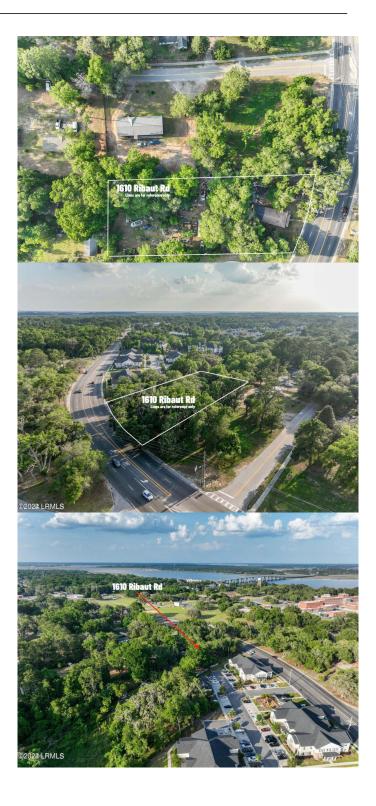

# \$790,000 - 1610 Ribaut Road, Port Royal

MLS #184242

### \$790,000

Bedroom, Bathroom, Land on 2.00 Acres

Frontage-Ribaut, Port Royal, SC

Spectacular Residential/Commercial development opportunity located on Ribaut Road. Property accommodates a wide range of commercial and residential applications, boasting an extremely high traffic count. This location is prime, sites like this are hard to come by in the rapidly growing Lowcountry Area. Across from the Naval Base and Skate Close to Hospitals, Military bases, and schools. This Road frontage opportunity will not be available long.

#### **Community Information**

| Address     | 1610 Ribaut Road |
|-------------|------------------|
| Area        | Pt Royal         |
| Subdivision | Frontage-Ribaut  |
| City        | Port Royal       |
| County      | Beaufort         |
| State       | SC               |
| Zip Code    | 29935            |