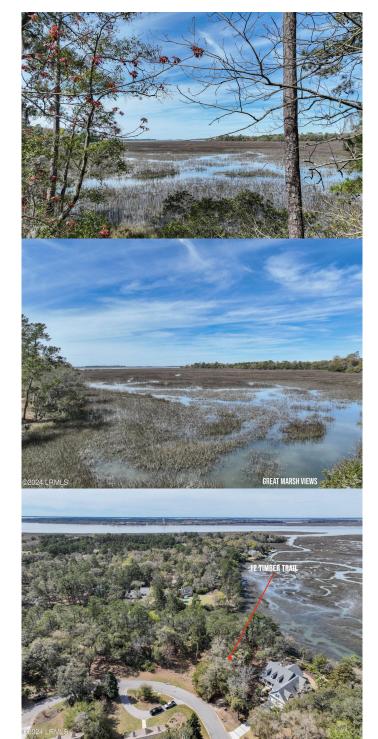

#### \$255,000

Bedroom, Bathroom, Land on 0.52 Acres

Cat Island, Beaufort, SC

Stunning expansive views over the marsh from the edge of the property, toward lower Cane Island. Enjoy sunsets and marsh wildlife.

### **Amenities**

Amenities Clubhouse, Golf, Membership may be required, Pool, Tennis

Utilities Electric

View Expansive, long view over marsh toward Cane Island

Is Waterfront Yes

Waterfront Marsh/Water/View

## **Exterior**

Lot Description Cul-De-Sac, Marsh/Water