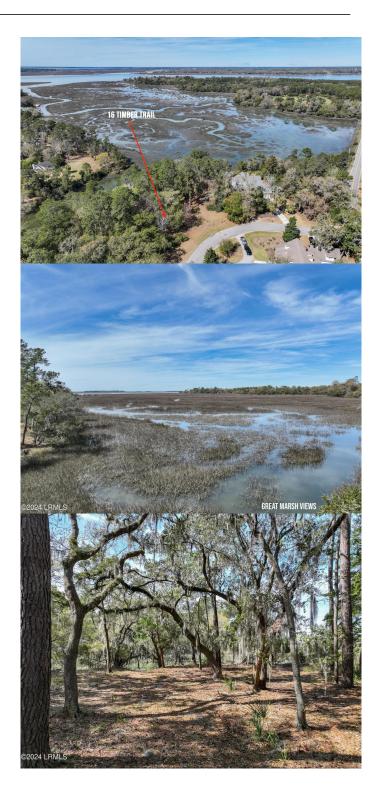

## \$215,000

Bedroom, Bathroom, Land on 0.39 Acres

Cat Island, Beaufort, SC

Sweeping marsh views which capture the sunset or marsh life, from migratory birds to the changing colors of the landscape, this site is a treasure. Located on a small quiet cul-de-sac just after crossing onto Cat Island, the club amenities are easy to access with membership.

# Amenities

Amenities Clubhouse, Golf, Membership may be required, Pool, Tennis

Utilities Electric, Public Water, Sewer, Cable

View Long range marsh views, & majestic oaks on site.

Is Waterfront Yes

Waterfront Marsh/Water/View

**Exterior** 

Lot Description Cul-De-Sac, Marsh/Water, Tidal/Creek