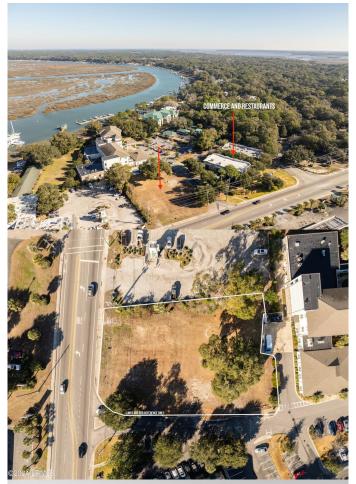

# \$1,100,000 - 91 Sea Island Parkway, Beaufort

MLS #184288

#### \$1,100,000

Bedroom, Bathroom, 33,541 sqft Commercial on 0.77 Acres

Woods Brdg-21, Beaufort, SC

Great location in a very high traffic area. Very good commercial zoning. Perfect location and zoning for numerous commercial uses.

### **Community Information**

Address 91 Sea Island Parkway

Area Ladys Island
Subdivision Woods Brdg-21

City Beaufort County Beaufort

State SC

Zip Code 29907