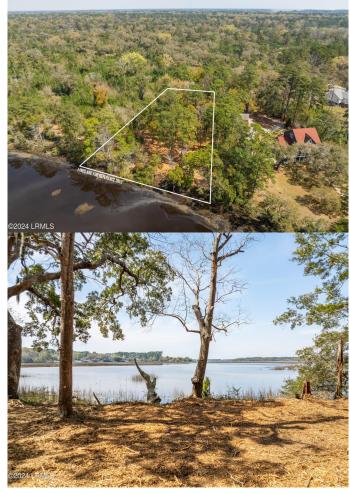

### \$420,000

Bedroom, Bathroom, Land on 0.85 Acres

Seabrook, Seabrook, SC

True deep water lot on the Middle River neighboring the beautiful homes of Middle Marsh Lane & The McLeod Tract, which has a strict conservation easement. Enjoy the serenity on shore along with water access to the very best the Lowcountry has to offer. This homesite is a must see for anyone that appreciates nature. It features over 180' of water shoreline and great elevation. The septic & dock permits have been applied for. Do not miss this opportunity to live out your Lowcountry dream.

### **Amenities**

Utilities Electric

View Immediate view of the Middle River & Beyond

Is Waterfront Yes

Waterfront Deep Water (Three Ft Min)

**Exterior** 

Lot Description Deep Water