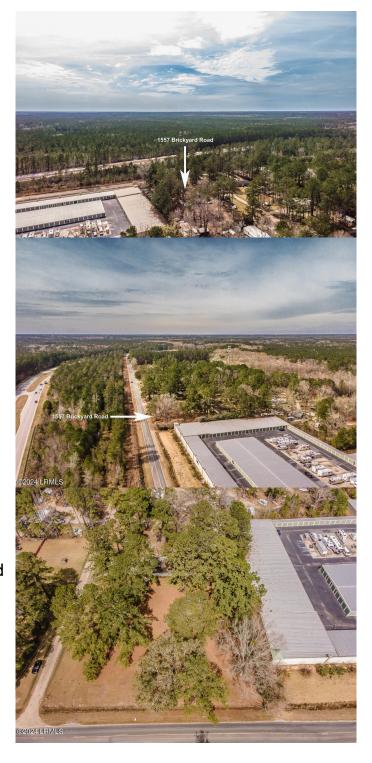

# \$649,000 - 1557 Brickyard Road, Hardeeville

MLS #184328

### \$649,000

Bedroom, Bathroom, Commercial on 2.00 Acres

Hardeeville-Unincorporated, Hardeeville, SC

2 Acres located @ Exit 8 in Hardeeville Gateway to Bluffton and Hilton Head Island SC

# **Community Information**

Address 1557 Brickyard Road

Area Hardeeville

Subdivision Hardeeville-Unincorporated

City Hardeeville

County Jasper

State SC

Zip Code 29927