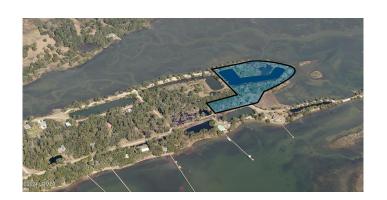

### \$435,000

Bedroom, Bathroom, Land on 7.92 Acres

Horse Island, St. Helena Island, SC

Introducing 00 Horse Island Dr, situated in the tranquil enclave of Horse Island. Revel in breathtaking water vistas and occasional glimpses of the majestic marsh tacky horses. Encompassing a generous expanse of approximately 7.92 acres, this property is poised to accommodate your envisioned sanctuary. Horse Island's allure renders it a perfect setting for a vacation retreat or year-round abode. Act swiftly--arrange your tour today and seize this remarkable opportunity!

## **Amenities**

Is Waterfront Yes

Waterfront Marsh/Water/View