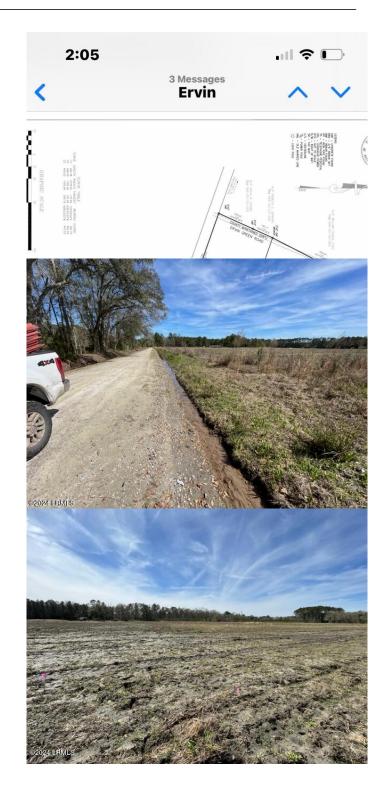

### \$180,000

Bedroom, Bathroom, Land on 5.08 Acres

Grays, Pineland, SC

The current listing is lot 4. Other lots available as well at 150k with lot 7 as 180k There are 7 lots being subdivided at this location, approximately 5 acres each. Two have septic tanks, one has well, septic, and power pole. Other lots will have permits, or sale contingent upon receiving permits. This is field used for decades of farming, so it is cleared and level with excellent soil.

## **Amenities**

Utilities Available Not on Site, Cable, Electric, Septic Permit

View wooded and farm/field

Is Waterfront Yes
Waterfront None