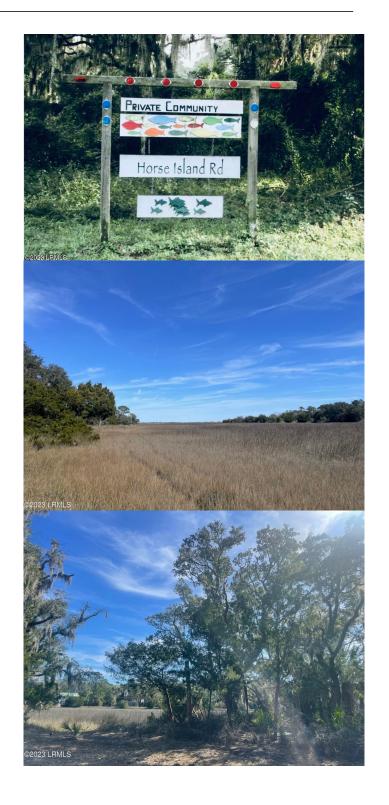

# \$135,000

Bedroom, Bathroom, Land on 1.29 Acres

Horse Island, St. Helena Island, SC

Gorgeous marsh views on this island lot! No restrictions! Bring your camper, tiny home, toys, or build your dream home to suit! Only 14 min to Hunting Island State Park, and within a mile to three public boat launch sites, dining and, shopping. Call listing agent to schedule a walking tour of the property.