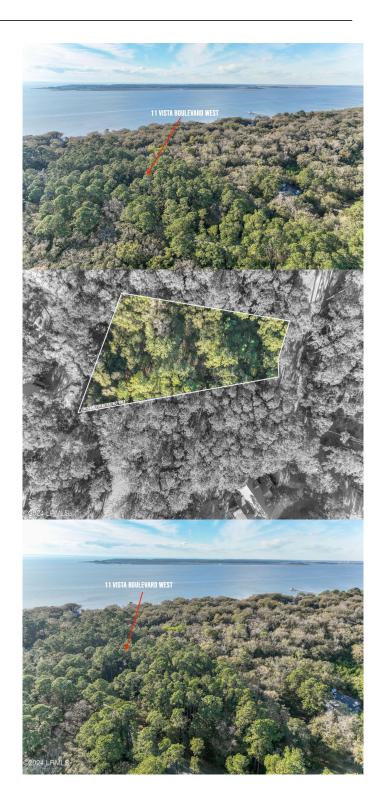

### \$60,000

Bedroom, Bathroom, Land on 0.84 Acres

Lands End, St. Helena Island, SC

Prime .84 acres in Bay Point Vista at Land's End on Saint Helena Island. This private, gated enclave offers a lifestyle immersed in nature. Enjoy the private access 18 acres saltwater pond in containing flounder and massive redfish. With the Septic permit in hand and survey complete, site is ready for building your nature retreat. 11 miles to downtown Beaufort and approximately 19 miles to Hunting Island Sate Park. Full set of architectural plans included in purchase.

## **Community Information**

Address 11 Vista Boulevard W

Area St Helena Island

Subdivision Lands End

City St. Helena Island

County Beaufort

State SC Zip Code 29920