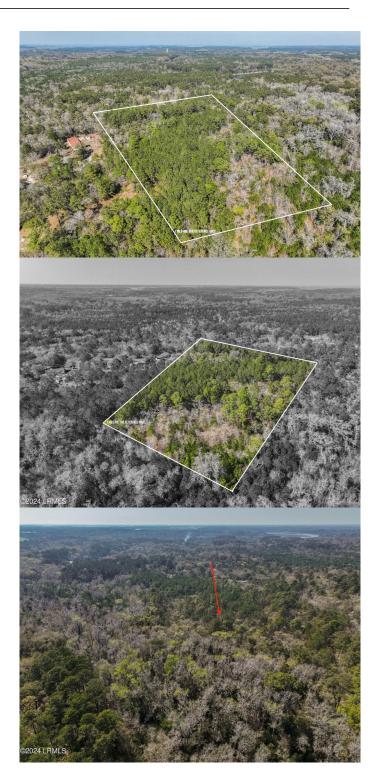

# \$210,000

Bedroom, Bathroom, Land on 10.00 Acres

Club Bridge, St. Helena Island, SC

Large 10 Acre Tract of Land In The Heart of St Helena Island. Located Close To Hunting Island Beach And Enjoying The Flavor Of Historic St Helena Island, This Lot Is For Someone Looking For Freedom And Solitude And Also The Convenience of Being Less Than 20 Minutes From Downtown Beaufort!

# **Community Information**

Address 132 Ernest Drive

Area St Helena Island

Subdivision Club Bridge

City St. Helena Island

County Beaufort

State SC

Zip Code 29920

#### **Amenities**

Utilities Available Not on Site, Septic, Well Water

View Woods

Is Waterfront Yes

Waterfront None

**Exterior** 

Lot Description Interior