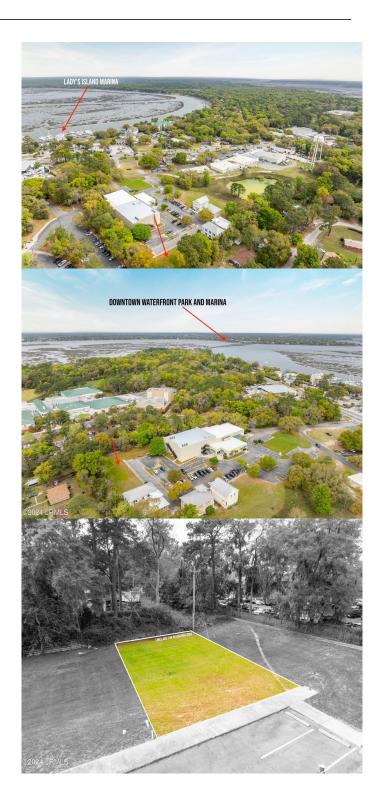

### \$58,000

Bedroom, Bathroom, Commercial on 0.09 Acres

Woods Brdg-21, Beaufort, SC

Supreme location for your business or next investment. This lot sits in the heart of Lady's Island, just blocks away from restaurants, shops, the factory creek boat ramp & marina, White Hall Park and the Woods Memorial Bridge leading to downtown Beaufort. 133 Lady's Island Commons can host retail and office space, or a restaurant. In addition to commercial use, residential use is an option on the second floor. With on-site utilities, storm water, and paved parking, this is an outstanding opportunity for any business looking for a Class A complex, an investor wanting to leverage an environment in which rental rates have been on the rise, or both.