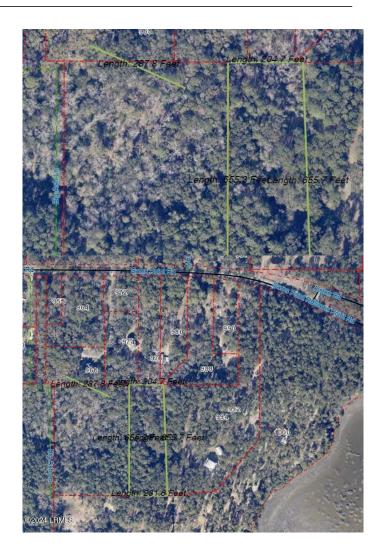

#### \$135,000

Bedroom, Bathroom, Land on 4.00 Acres

Wilkins-Sams Pt, Lady's Island, SC

Nice High and Dry acreage tract on Lady's Island. Seller in process of obtaining access easement to property from Big Ash Road

## **Community Information**

Address Tbd Big Ash Area Ladys Island

Subdivision Wilkins-Sams Pt

City Lady's Island

County Beaufort

State SC

Zip Code 29907