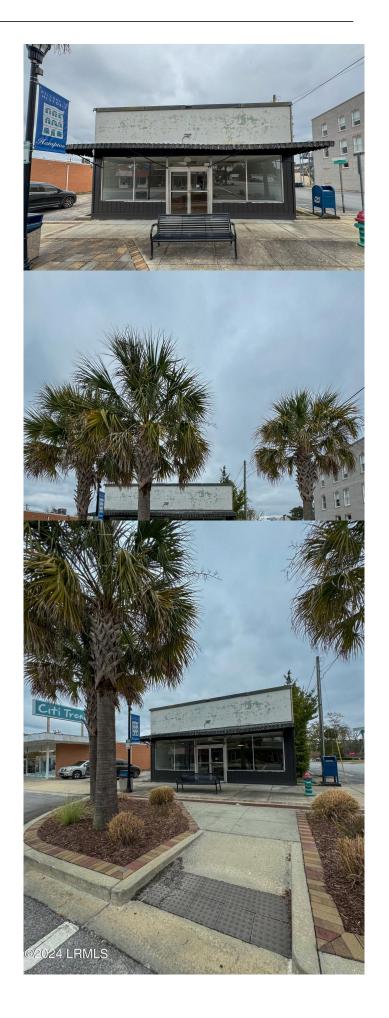

## \$425,000

Bedroom, Bathroom, 4,350 sqft Commercial on 0.10 Acres

Hampton, Hampton, SC

This Commercial Building sits on a corner lot right in the heart of Hampton, SC. With front view parking there is easy access to all offices. This building offers 4 office buildings with 1 currently being leased. The office spaces have been well maintained and has great space for many business opportunities.