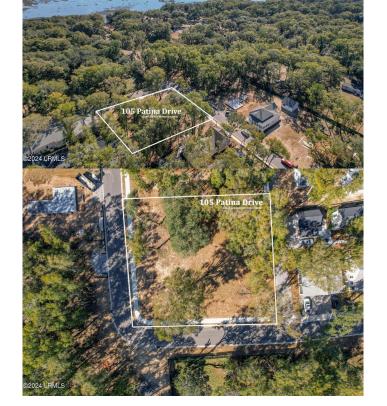

#### \$182,500

Bedroom, Bathroom, Land on 0.32 Acres

Celadon, Beaufort, SC

105 Patina Drive is the largest, estate-sized premium site located in Celadon, only 2.5 miles to downtown Beaufort. Corner lot featuring mature live oaks and garage alley access in the rear. Boasting 100 feet in width, this site allows for endless Lowcountry architecture home plans. Public water and public sewer already in place with NO flight pattern zone designation. Celadon is a master planned community with sidewalks, parks, gardens, town square, and a state-of-the-art amenity center. This premier site is ready for your new dream home!

## **Community Information**

Address 105 Patina Drive

Area Ladys Island

Subdivision Celadon
City Beaufort
County Beaufort

State SC

Zip Code 29907

#### **Exterior**

Lot Description Corner