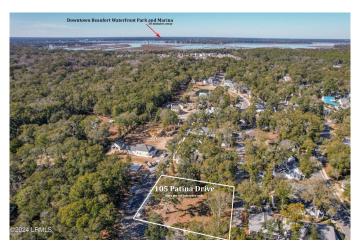

#### \$182,500

Bedroom, Bathroom, Land on 0.32 Acres

Celadon, Beaufort, SC

105 Patina Drive is the largest, estate-sized premium site located in Celadon, only 2.5 miles to downtown Beaufort. Corner lot featuring mature live oaks and garage alley access in the rear. Boasting 100 feet in width, this site allows for endless Lowcountry architecture home plans. Public water and public sewer already in place with NO flight pattern zone designation. Celadon is a master planned community with sidewalks, parks, gardens, town square, and a state-of-the-art amenity center. This premier site is ready for your new dream home!

## **Community Information**

Address 105 Patina Drive

Area Ladys Island

Subdivision Celadon
City Beaufort
County Beaufort

State SC

Zip Code 29907