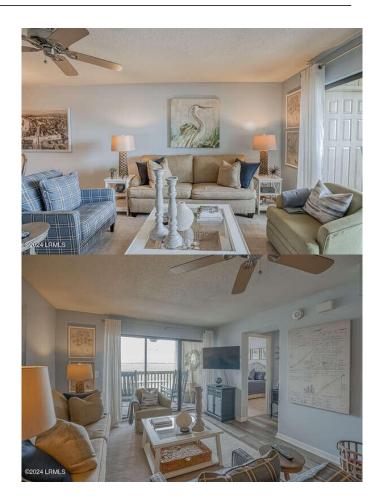

# \$329,000

1 Bedroom, 1.00 Bathroom, 715 sqft Residential on 0.00 Acres

Beach Club/Tenn, Fripp Island, SC

You cannot make out Better than "Ocean Bliss Escape" in the Heart of Fripp Island, just steps from the beach! Tasefully "Coastal Lowcountry," this professionally decorated & outfitted condo comes COMPLETELY LOADED & TURN KEY! The ideal floor plan that the building offers with beautiful marsh and creek views from the living room, bedroom & the most precious screened porch you have ever seen! Nearly everything in this condo is new since 2020, including bath and kitchen renos. Kitchen is fully equipped. Bedroom has king-sized mattress. Both living room & bedroom have smart flat screen TVs & can access all streaming platforms. Great short term rental history, but also has homey feeling to make the perfect 2nd home! 2nd floor of beach club villas. BCVs were featured on **HGTV** Beachfront Barga