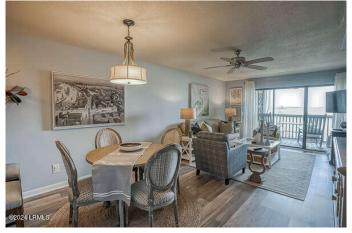

# \$329,000

1 Bedroom, 1.00 Bathroom, 715 sqft Residential on 0.00 Acres

Beach Club/Tenn, Fripp Island, SC

You cannot make out Better than "Ocean Bliss Escape" in the Heart of Fripp Island, just steps from the beach! Tasefully "Coastal Lowcountry," this professionally decorated & outfitted condo comes COMPLETELY LOADED & TURN KEY! The ideal floor plan that the building offers with beautiful marsh and creek views from the living room, bedroom & the most precious screened porch you have ever seen! Nearly everything in this condo is new since 2020, including bath and kitchen renos. Kitchen is fully equipped. Bedroom has king-sized mattress. Both living room & bedroom have smart flat screen TVs & can access all streaming platforms. Great short term rental history, but also has homey feeling to make the perfect 2nd home! 2nd floor of beach club villas. BCVs were featured on **HGTV** Beachfront Barga