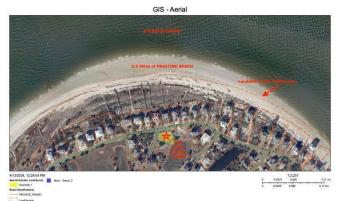

#### \$257,000

Bedroom, Bathroom, Land on 0.27 Acres

Beachwalk, Harbor Island, SC

2nd ROW OCEAN - LARGE CORNER LOT on Harbor Island offers enough room to build your dream with glorious ocean views and the safety of being off of the direct beach. Located on the point of Harbor Island, you will have plenty of privacy and seclusion as well as 2.5 miles of pristine beach to enjoy! The complete soil test conveys with this sale. Lot dimensions come from Beaufort County, Buyer to verify. COME LIVE YOUR LIFE STORY...

**Exterior** 

Lot Description Corner, Ocean View