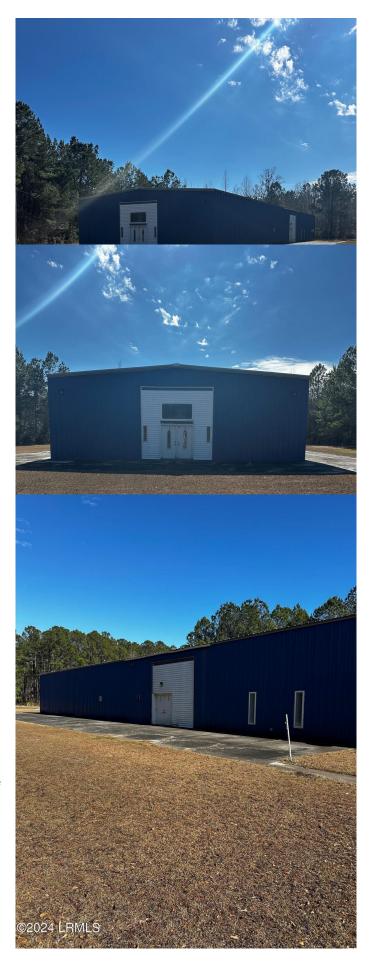

# \$699,000

Bedroom, Bathroom, 7,500 sqft Commercial on 2.00 Acres

Ridgeland-Unincorporated, Ridgeland, SC

Rare opportunity for a 7,500 sq ft warehouse on 2 acres sitting approximately 5 miles from I-95 exit 28. This warehouse has most recently been a church and half of the building has been finished with meeting area, office, and bathrooms. The finished space is heated and cooled. This warehouse has 3 phase electrical in place and is ready for your business! The location is perfect for servicing Jasper and Beaufort Counties and sits on RTE 462.

# **Exterior**

Lot Description Free Standing

Roof Metal

Construction Aluminum Siding

Foundation Slab