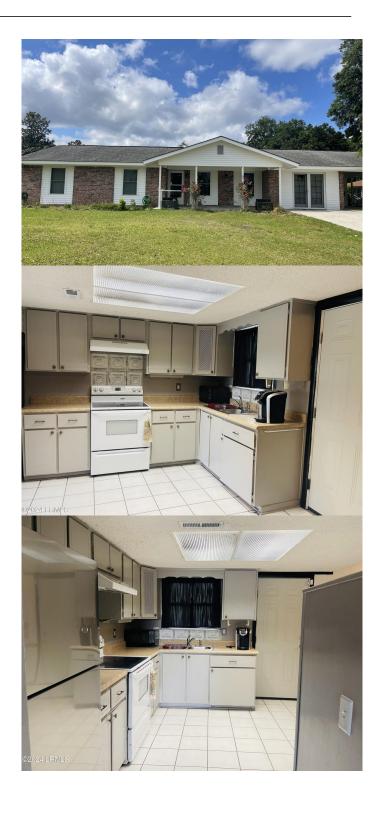

## \$299,900

3 Bedroom, 2.00 Bathroom, 1,933 sqft Residential on 0.33 Acres

Shell Point, Beaufort, SC

This charming property presents an excellent opportunity for those seeking a conveniently located home with boundless potential. Situated in a prime location, this residence offers easy access to shopping centers, military bases, and schools. As you step onto the property, you'll be greeted by a spacious, fenced backyard, perfect for children to play freely and for your furry companions to roam safely. NO HOA, giving you the freedom to personalize and modify the home to your heart's content!

## Interior

Appliances Ceiling Fan, Elec/Oven/Range, Refrigerator

Heating Central, Central Electric

Cooling Central Air, Central Electric