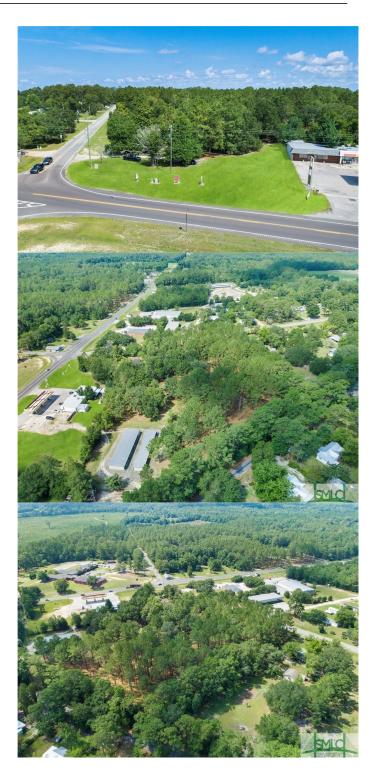

### N/A, Black Creek, GA

Bryan County is the fasting growing county in the state of Georgia and the 6th fastest in the country. Offered for sale is this great corner commercial property at Highway 280 and Wilma Edwards Rd. Located just 2 miles from the new industrial mega site at I-16 & Hwy 280. Storage units constructed on a portion of the site. House on site has little to no value. Excellent site for retail development. B-1 zoning.

## **Community Information**

| Address     | 5289 Wilma Edwards Road |
|-------------|-------------------------|
| Subdivision | N/A                     |
| City        | Black Creek             |
| County      | Bryan County            |
| State       | GA                      |