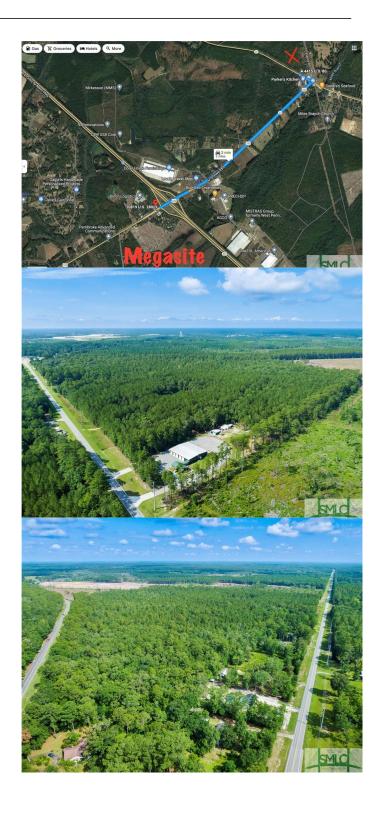

### \$18,000,000

0 Bedroom, 0.00 Bathroom, Commercial Sale on 100.58 Acres

N/A, Blitchton, GA

100 acre parcel located just 2 miles from I-16 and the location of the mega site for the Hyundai manufacturing plant. This is a great location for commercial development or multi-family housing. Zoned Ag and would require rezoning. Approximately 3000 acres adjoining or in close proximity to this tract are being rezoned or have been already been rezoned I-L for warehousing. There will be many companies locating to the area as support for auto plant. This part of north Bryan County will need new commercial development and residential housing to fulfill the needs associated with the plant and 8000+workers.