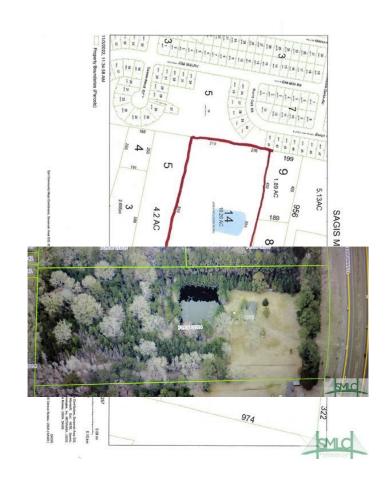

### \$5,400,000

0 Bedroom, 0.00 Bathroom, Land on 10.26 Acres

N/A, Port Wentworth, GA

Commercial Property is 10.26 acres with 515' of road frontage on US Highway 21. DOT daily traffic count is 35,900+ per day on Hwy 21 and I-95 is in excess of 58,000 VPD. Located in the midst of a booming area with other residential and commercial developments. Adjoining property is also available for sale MLS##277378 is 4.2 acres with 210ft frontage.Purchased together would give close to 725ft frontage & 14.46 acres.

## **Community Information**

Address 7975 Ga Highway 21 Highway

Subdivision N/A

City Port Wentworth

County Chatham County

State GA

Zip Code 31407

### **Amenities**

Waterfront Pond

Interior