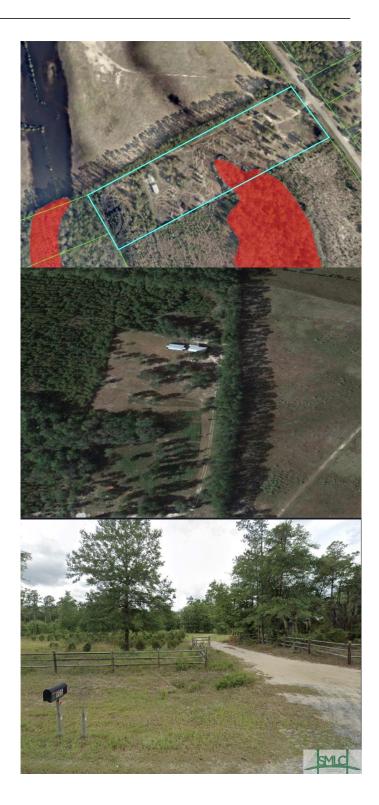

#### N/A, Bloomingdale, GA

This property is an ideal location for a multifamily or single-family development project. With 9.84 acres of upland area, there is plenty of space to build the desired housing units. The location of the property is also advantageous, being situated between the Hyundai EV Plant and the Port of Savannah. This proximity to major industrial hubs makes it an attractive option for workers in these areas. Developers will have the flexibility to design & construct either multi or single-family homes. With a large parcel size, there is potential to create a mix of different types of housing units to cater to a broader range of buyers. Apart from the size and location, the upland nature of the property ensures that it is suitable for development without the need for extensive land preparation or mitigation measures. Overall, this property offers an attractive opportunity for developers looking to capitalize on the housing demand generated by the nearby Hyundai EV Plant & the Port of Savannah.

# **Community Information**

| Address     | 605 Old River Road |
|-------------|--------------------|
| Subdivision | N/A                |
| City        | Bloomingdale       |
| County      | Chatham County     |
| State       | GA                 |
| Zip Code    | 31302              |