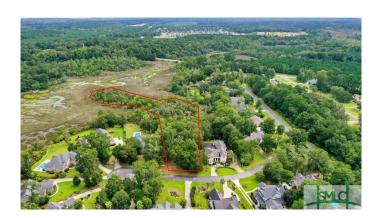

### \$199,000

0 Bedroom, 0.00 Bathroom, Land on 2.13 Acres

Palm Bay, Richmond Hill, GA

This is your chance to own hard-to-find high land combined with your own private island! Approximately half an acre is buildable, with the rest of this stunning property being an island easily accessible at low tide. Located in the peaceful gated community of Palm Bay, this land is loaded with tons of potential to design a dream home that captures stunning marsh views. Add a dock to access the tidal creek and enjoy all the fun and beauty coastal Georgia has to offer. Don't miss your opportunity to own this one-of-a-kind property in Richmond Hill!

# **Community Information**

Address 30 Sabal Drive

Subdivision Palm Bay

City Richmond Hill County Bryan County

State GA

Zip Code 31324