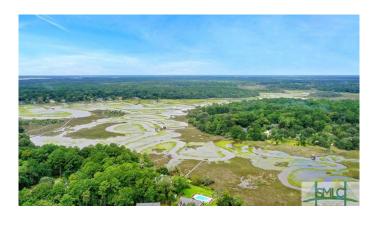

### \$199,000

0 Bedroom, 0.00 Bathroom, Land on 2.13 Acres

Palm Bay, Richmond Hill, GA

This is your chance to own hard-to-find high land combined with your own private island! Approximately half an acre is buildable, with the rest of this stunning property being an island easily accessible at low tide. Located in the peaceful gated community of Palm Bay, this land is loaded with tons of potential to design a dream home that captures stunning marsh views. Add a dock to access the tidal creek and enjoy all the fun and beauty coastal Georgia has to offer. Don't miss your opportunity to own this one-of-a-kind property in Richmond Hill!

#### **Amenities**

Is Waterfront Yes

Waterfront Creek, Marsh, Tidal