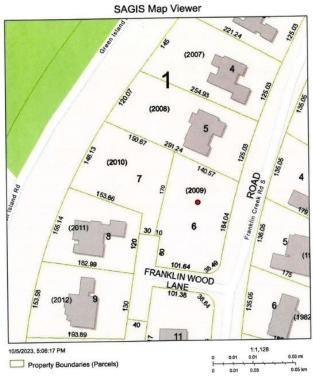

#### **Essential Information**

MLS # 297921

Price \$380,000

Bathrooms 0.00

Square Footage 27878

Acres 0.64

Type Land

Sub-Type Land

## **Community Information**

Address 1 Franklin Wood Lane

Subdivision Palmetto
City Savannah

County Chatham County

State GA Zip Code 31411

#### **Exterior**

Lot Description Irregular Lot, Level, Wooded