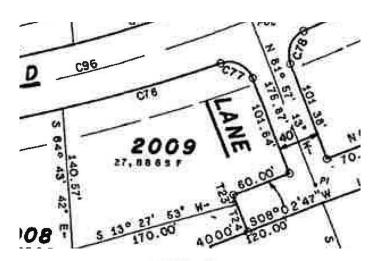

#### **Essential Information**

MLS # 297921

Price \$380,000

Bathrooms 0.00

Square Footage 27878

Acres 0.64

Type Land

Sub-Type Land

## **Community Information**

Address 1 Franklin Wood Lane

Subdivision Palmetto
City Savannah

County Chatham County

State GA Zip Code 31411

#### **Exterior**

Lot Description Irregular Lot, Level, Wooded