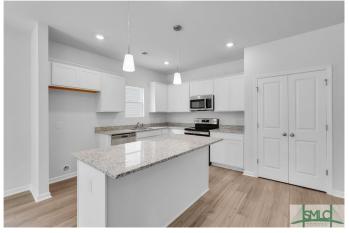

# \$399,608

3 Bedroom, 2.00 Bathroom, 1,786 sqft Residential on 0.13 Acres

Telfair Park, Pooler, GA

The Durham is a three bedroom, two bathroom single-story open plan. The kitchen and eat-in area are open to the family room. The primary bedroom is split from the secondary bedrooms and features a large walk-in closet and an over-sized linen closet. Both secondary bedrooms feature walk-in closets. The large laundry room is conveniently located off of the garage entry where there is plenty of storage including a coat and linen closet. Options include a 2 foot extension that re-configures the eat-in space and kitchen allowing for an island and larger pantry.