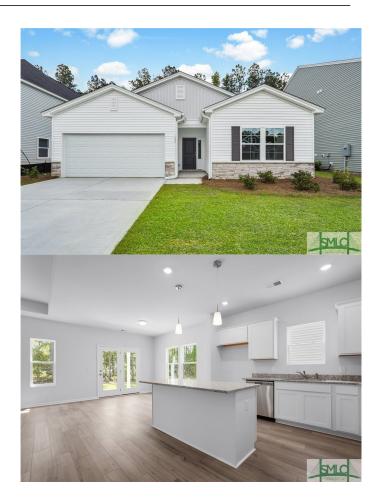

# \$399,608 - 142 Jepson Way, Pooler

MLS #301887

# \$399,608

3 Bedroom, 2.00 Bathroom, 1,786 sqft Residential on 0.13 Acres

Telfair Park, Pooler, GA

The Durham is a three bedroom, two bathroom single-story open plan. The kitchen and eat-in area are open to the family room. The primary bedroom is split from the secondary bedrooms and features a large walk-in closet and an over-sized linen closet. Both secondary bedrooms feature walk-in closets. The large laundry room is conveniently located off of the garage entry where there is plenty of storage including a coat and linen closet. Options include a 2 foot extension that re-configures the eat-in space and kitchen allowing for an island and larger pantry.

#### **Essential Information**

MLS # 301887 Price \$399,608

Bedrooms 3
Bathrooms 2.00
Full Baths 2

Square Footage 1,786
Square Footage 5663
Acres 0.13
Year Built 2024

Type Residential

Sub-Type Single Family Residence

#### **Exterior**

Exterior Vinyl Siding

Construction Vinyl Siding