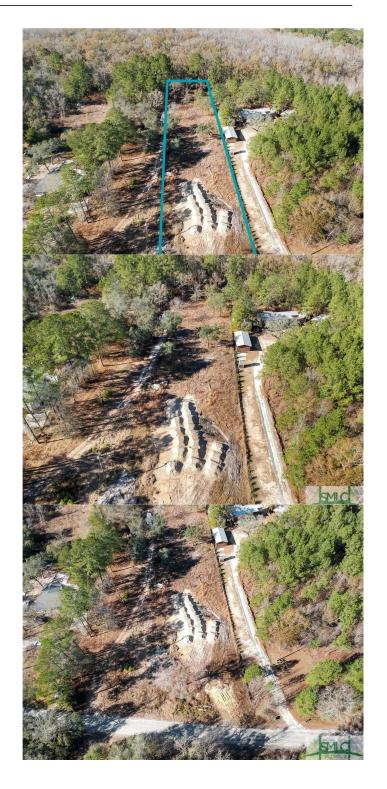

#### \$239,000

0 Bedroom, 0.00 Bathroom, Land on 1.17 Acres

N/A, Bloomingdale, GA

Amazing opportunity to own a prime piece of land located on 1.17 acres in Bloomingdale! Just a hop, skip and a jump away from the Ogeechee River! Recently cleared and ready for you to start building your dream home! Super convenient location just off Fort Argyle Rd! Within minutes of I-95 and everything beautiful Savannah has to offer!