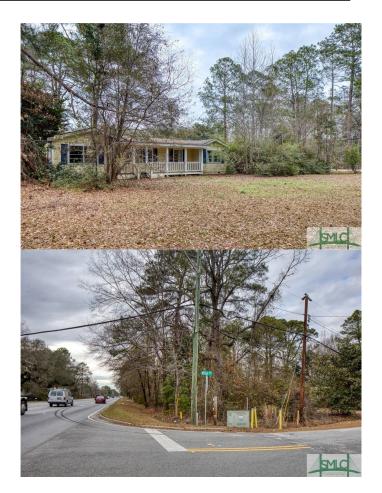

#### \$325,000

3 Bedroom, 1.00 Bathroom, 1,425 sqft Commercial Sale on 0.85 Acres

N/A, Bloomingdale, GA

Large corner lot .85/acre directly on Highway 80 East, less than 1 mile from Pooler Parkway.

There's a 3 bedroom, 1 bathroom, single family home on the property that's currently used as a long term rental. The building has an attached two car garage and a second detached outbuilding. This property has been approved to be re-zoned C-1. This is a flexible commercial zoning allowing for a variety of shops, offices, services and retail.

# **Community Information**

Address 1410 Us Highway 80 Highway E

Subdivision N/A

City Bloomingdale

County Chatham County

State GA

Zip Code 31302