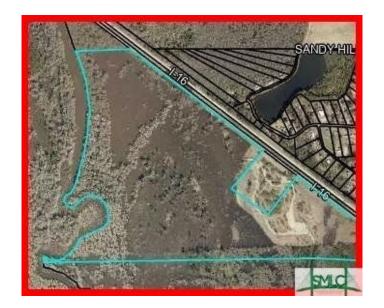

#### \$4,875,000

0 Bedroom, 0.00 Bathroom, Land on 149.47 Acres

N/A, Bloomingdale, GA

Property is priced per acre. \$65,000.00per upland acres estimated 75 acres of uplands. Property borders I-16 and zoning is AR1.