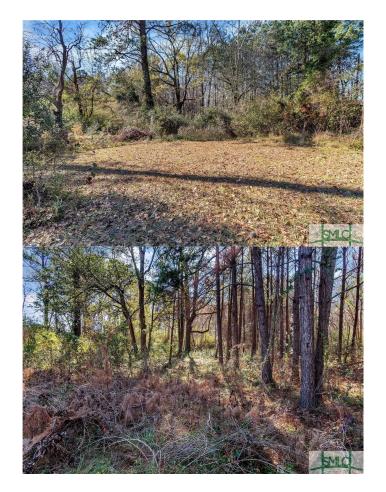

## \$2,000,000

0 Bedroom, 0.00 Bathroom, Commercial Sale on 4.35 Acres

N/A, Garden City, GA

Over 4 acres located within close proximity to Savannah's new K-12 MegaSchool. This 4.39 acre wooded lot is zoned R-I-N, making it an ideal location to build a Multi-Family Development, Child care Facility, Medical Office or recreation facility. The lot is conveniently located near large industrial employers in Garden City such as the Georgia Ports and Gulfstream Aerospace and minutes from downtown Savannah and Pooler.