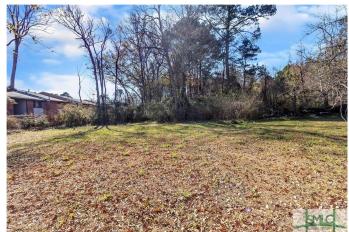

## \$2,000,000

0 Bedroom, 0.00 Bathroom, Commercial Sale on 4.35 Acres

N/A, Garden City, GA

Over 4 acres located within close proximity to Savannah's new K-12 MegaSchool. This 4.39 acre wooded lot is zoned R-I-N, making it an ideal location to build a Multi-Family Development, Child care Facility, Medical Office or recreation facility. The lot is conveniently located near large industrial employers in Garden City such as the Georgia Ports and Gulfstream Aerospace and minutes from downtown Savannah and Pooler.