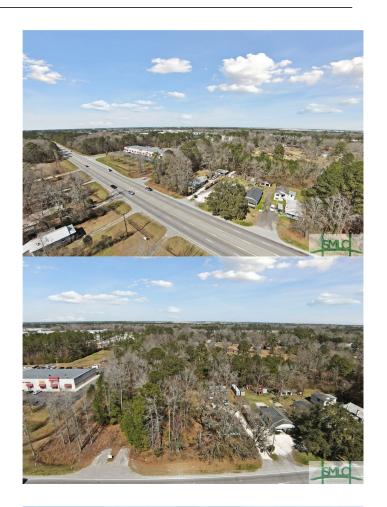

## \$1,800,000

0 Bedroom, 0.00 Bathroom, Commercial Sale on 4.03 Acres

N/A, Pooler, GA

4.03 ACRES ZONED HEAVY COMMERCIAL 198 FEET OF ROAD FRONTAGE ON HWY.
80 AND 237 FEET AT BACK BORDERS OLD
LOUISVILLE ROAD. HIGHEST AND BEST
USES ARE RETAIL, MEDICAL,
MULTI-TENANT RETAIL / COMMERCIAL.
TWO PARCELS COMBINED FOR ONE SALE
- PARCEL #50987 02018 AND PARCEL
#50987 02018. LOCATED LESS THAN ONE
MILE FROM HWY 307 / DEAN FOREST
ROAD, 3.7 MILES TO I-95 AND LESS THAN
3 MILES TO I-16. PROPERTY IS PRICED TO
SELL AT \$1,800,000

#### **Essential Information**

MLS # 307896

Price \$1,800,000

Bathrooms 0.00

Square Footage 175547

Acres 4.03

Type Commercial Sale

Sub-Type Land Status Active

# **Community Information**

Address 1376 Us Hwy. 80 E Highway

Subdivision N/A

City Pooler

County Chatham County

State GA

Zip Code 31322