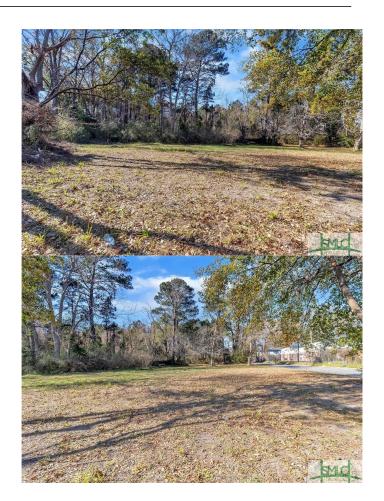

### \$2,000,000

0 Bedroom, 0.00 Bathroom, Land on 4.35 Acres

N/A, Garden City, GA

Over 4 acres located within close proximity to Savannah's new K-12 MegaSchool. This 4.39 acre wooded lot is zoned R-I-N, making it an ideal location to build a Multi-Family Development, Child care Facility, Medical Office or recreation facility. The lot is conveniently located near large industrial employers in Garden City such as the Georgia Ports and Gulfstream Aerospace and minutes from downtown Savannah and Pooler.