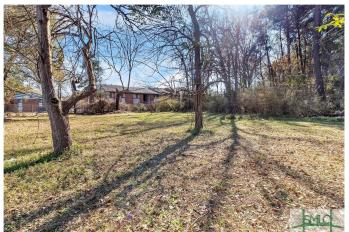

### \$2,000,000

0 Bedroom, 0.00 Bathroom, Land on 4.35 Acres

N/A, Garden City, GA

Over 4 acres located within close proximity to Savannah's new K-12 MegaSchool. This 4.39 acre wooded lot is zoned R-I-N, making it an ideal location to build a Multi-Family Development, Child care Facility, Medical Office or recreation facility. The lot is conveniently located near large industrial employers in Garden City such as the Georgia Ports and Gulfstream Aerospace and minutes from downtown Savannah and Pooler.