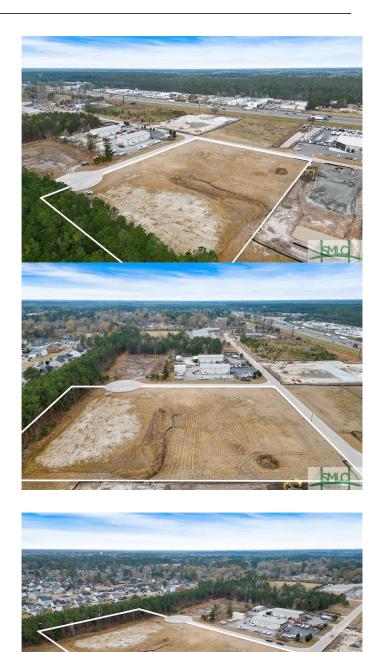

#### N/A, Richmond Hill, GA

An excellent opportunity! 5 acres of prime commercial property in Richmond Hill, GA, located off of exit 90 on I-95, just south of Savannah, is a highly desirable location. The fact that the property is already zoned C-3 Light Industrial is a significant advantage as it offers flexibility for various commercial uses. The easy access to the Georgia Ports Authority, Gulfstream, Savannah Airport, and the new Hyundai plant further enhances the value of this property. These key transportation hubs and industrial facilities attract significant business activity, making it an ideal location for businesses involved in import-export, aviation, logistics, and manufacturing.With its strategic location and excellent amenities nearby, this property presents a great opportunity for businesses looking to establish or expand their operations in Chatham, Bryan and Liberty County. Don't miss out on the potential this prime commercial property has to offer!