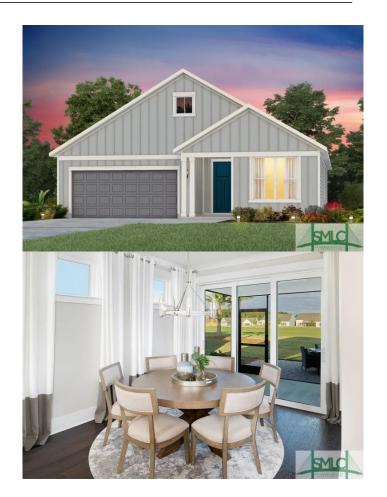

# \$499,265 - 648 Longleaf Drive, Richmond Hill

MLS #310047

# \$499,265

3 Bedroom, 3.00 Bathroom, 1,987 sqft Residential on 0.15 Acres

Heartwood, Richmond Hill, GA

New Construction! Estimated completion July/Aug 2024.

This beautiful ranch style 3 bedroom 2.5 bath home has many upgrades including gourmet kitchen, large screened lanai, large zero entry owner's shower, triple slider door, and so much more!

# **Essential Information**

MLS # 310047 Price \$499,265

Bedrooms 3
Bathrooms 3.00
Full Baths 2

Half Baths 1
Square Footage 1,987
Square Footage 6360

Acres 0.15 Year Built 2024

Type Residential

Sub-Type Single Family Residence

Style Ranch
Status Active

# **Community Information**

Address 648 Longleaf Drive

Subdivision Heartwood
City Richmond Hill

County Bryan County

State GA

Zip Code 31324