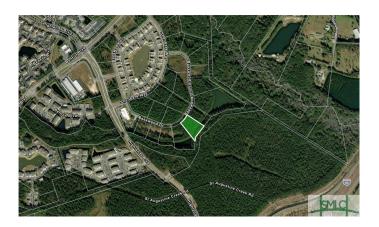

### \$396,000

0 Bedroom, 0.00 Bathroom, Land on 2.33 Acres

Highlands Business Park, Savannah, GA

2.33 acres in the centrally located commercial Highlands Business Park. Zoned PD, this site is perfect for light industrial or warehouse with office space. Located in a rapidly expanding and densely populated area with large multi-family communities, this lot sits one mile to I-95, three miles to Pooler Parkway, one mile to Highway 30, and 2.5 miles to Highway 21. The future Effingham Parkway feeds into Benton Blvd bypassing Highway 21 and I-95. There is a large need for retail, restaurants, grocery, medical and automotive services. Governing body is the City of Savannah.

# **Community Information**

Address 142 Basswood Drive # 7

Subdivision Highlands Business Park

City Savannah

County Chatham County

State GA

Zip Code 31407